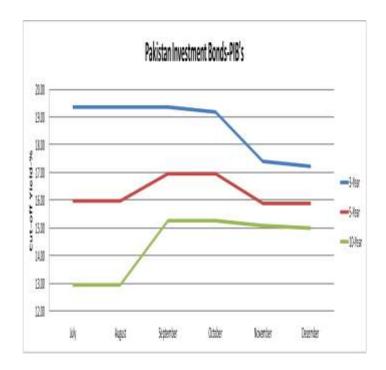

## **ECONOMIC-DATA**

✓ Pakistan Investment Bonds-PIB's Auction Report and Result

| Pakistan Investment Bonds-PIB Auction Report & Result |                  |                    |         |                |  |  |  |  |
|-------------------------------------------------------|------------------|--------------------|---------|----------------|--|--|--|--|
|                                                       | PKR-Rs in bn     |                    | PKR-Rs  | Percentage-%   |  |  |  |  |
| Period                                                | Bid<br>Amount    | Accepted<br>Amount | Cut-off | Cut-off Yields |  |  |  |  |
| Years                                                 | Face<br>Value    | Face Value         | Price   | cut-on ricius  |  |  |  |  |
| 3-Yrs                                                 | 184.35           | 151.70             | 89.64   | 17.1999        |  |  |  |  |
| 5-Yrs                                                 | 113.11           | 39.50              | 85.00   | 15.8800        |  |  |  |  |
| 10-Yrs                                                | 123.50           | 103.96             | 94.88   | 15.0000        |  |  |  |  |
| 15-Yrs                                                | NO BIDS RECEIVED |                    |         |                |  |  |  |  |
| 20-Yrs                                                |                  |                    |         |                |  |  |  |  |
| 30-Yrs                                                |                  |                    |         |                |  |  |  |  |
| Total                                                 | 420.96           | 295.16             |         |                |  |  |  |  |